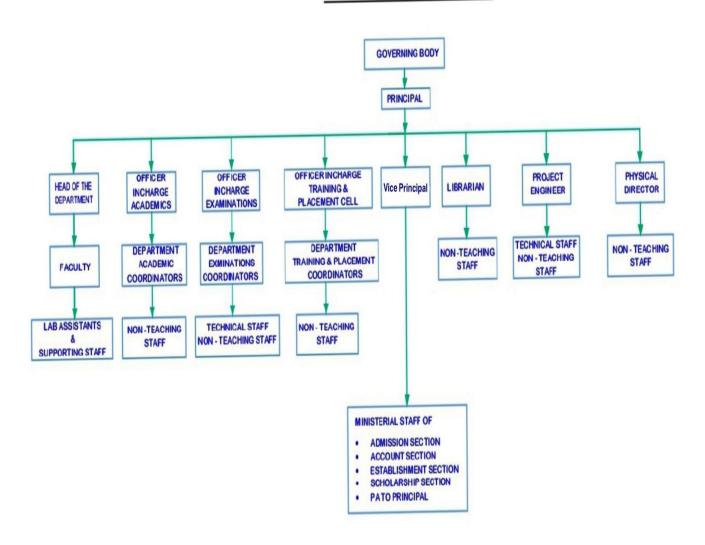

| HGS       | Member   |  |  |  |
| 4.    | Sri G S M Prasad                                                    | HEEES     | Member   |  |  |  |
| 5.    | Sri.B Venkanna                                                      | HCME      | Member   |  |  |  |
| 6.    | Sri A Raghu Ram                                                     | HCE       | Member   |  |  |  |
| 7.    | Sri.K Hanumantha Rao                                                | Librarian | Member   |  |  |  |

# iii) Frequently of the Board Meeting and Academic Advisory Body

- a) Board of Governors Meeting of the Institute takes place twice in a year.
- b) The Meetings of Academic Advisory Body/Institute Academic Committee are being held at least thrice in a semester.

# ORGANIZATIONAL STRUCTURE



### vi) Mechanism/ Norms and Procedure for democratic/ good Governance

For effective conduct of Academics, Research and Faculty/Student Development programs, the Head of the Departments are given access on the academics and administration in their departments for the smooth conduct of the theory and laboratory classes and for the maintenance of discipline in each department among the faculty and staff of the department. The attendance of the students whose attendance is less than 75%, is being communicated to their parents and the total attendance is also displayed on notice boards. Wherever the attendance of student is poor, parents are informed by registered letter or through a college e-messenger, to see that the parents are fully aware of the performance of their Students. At the en